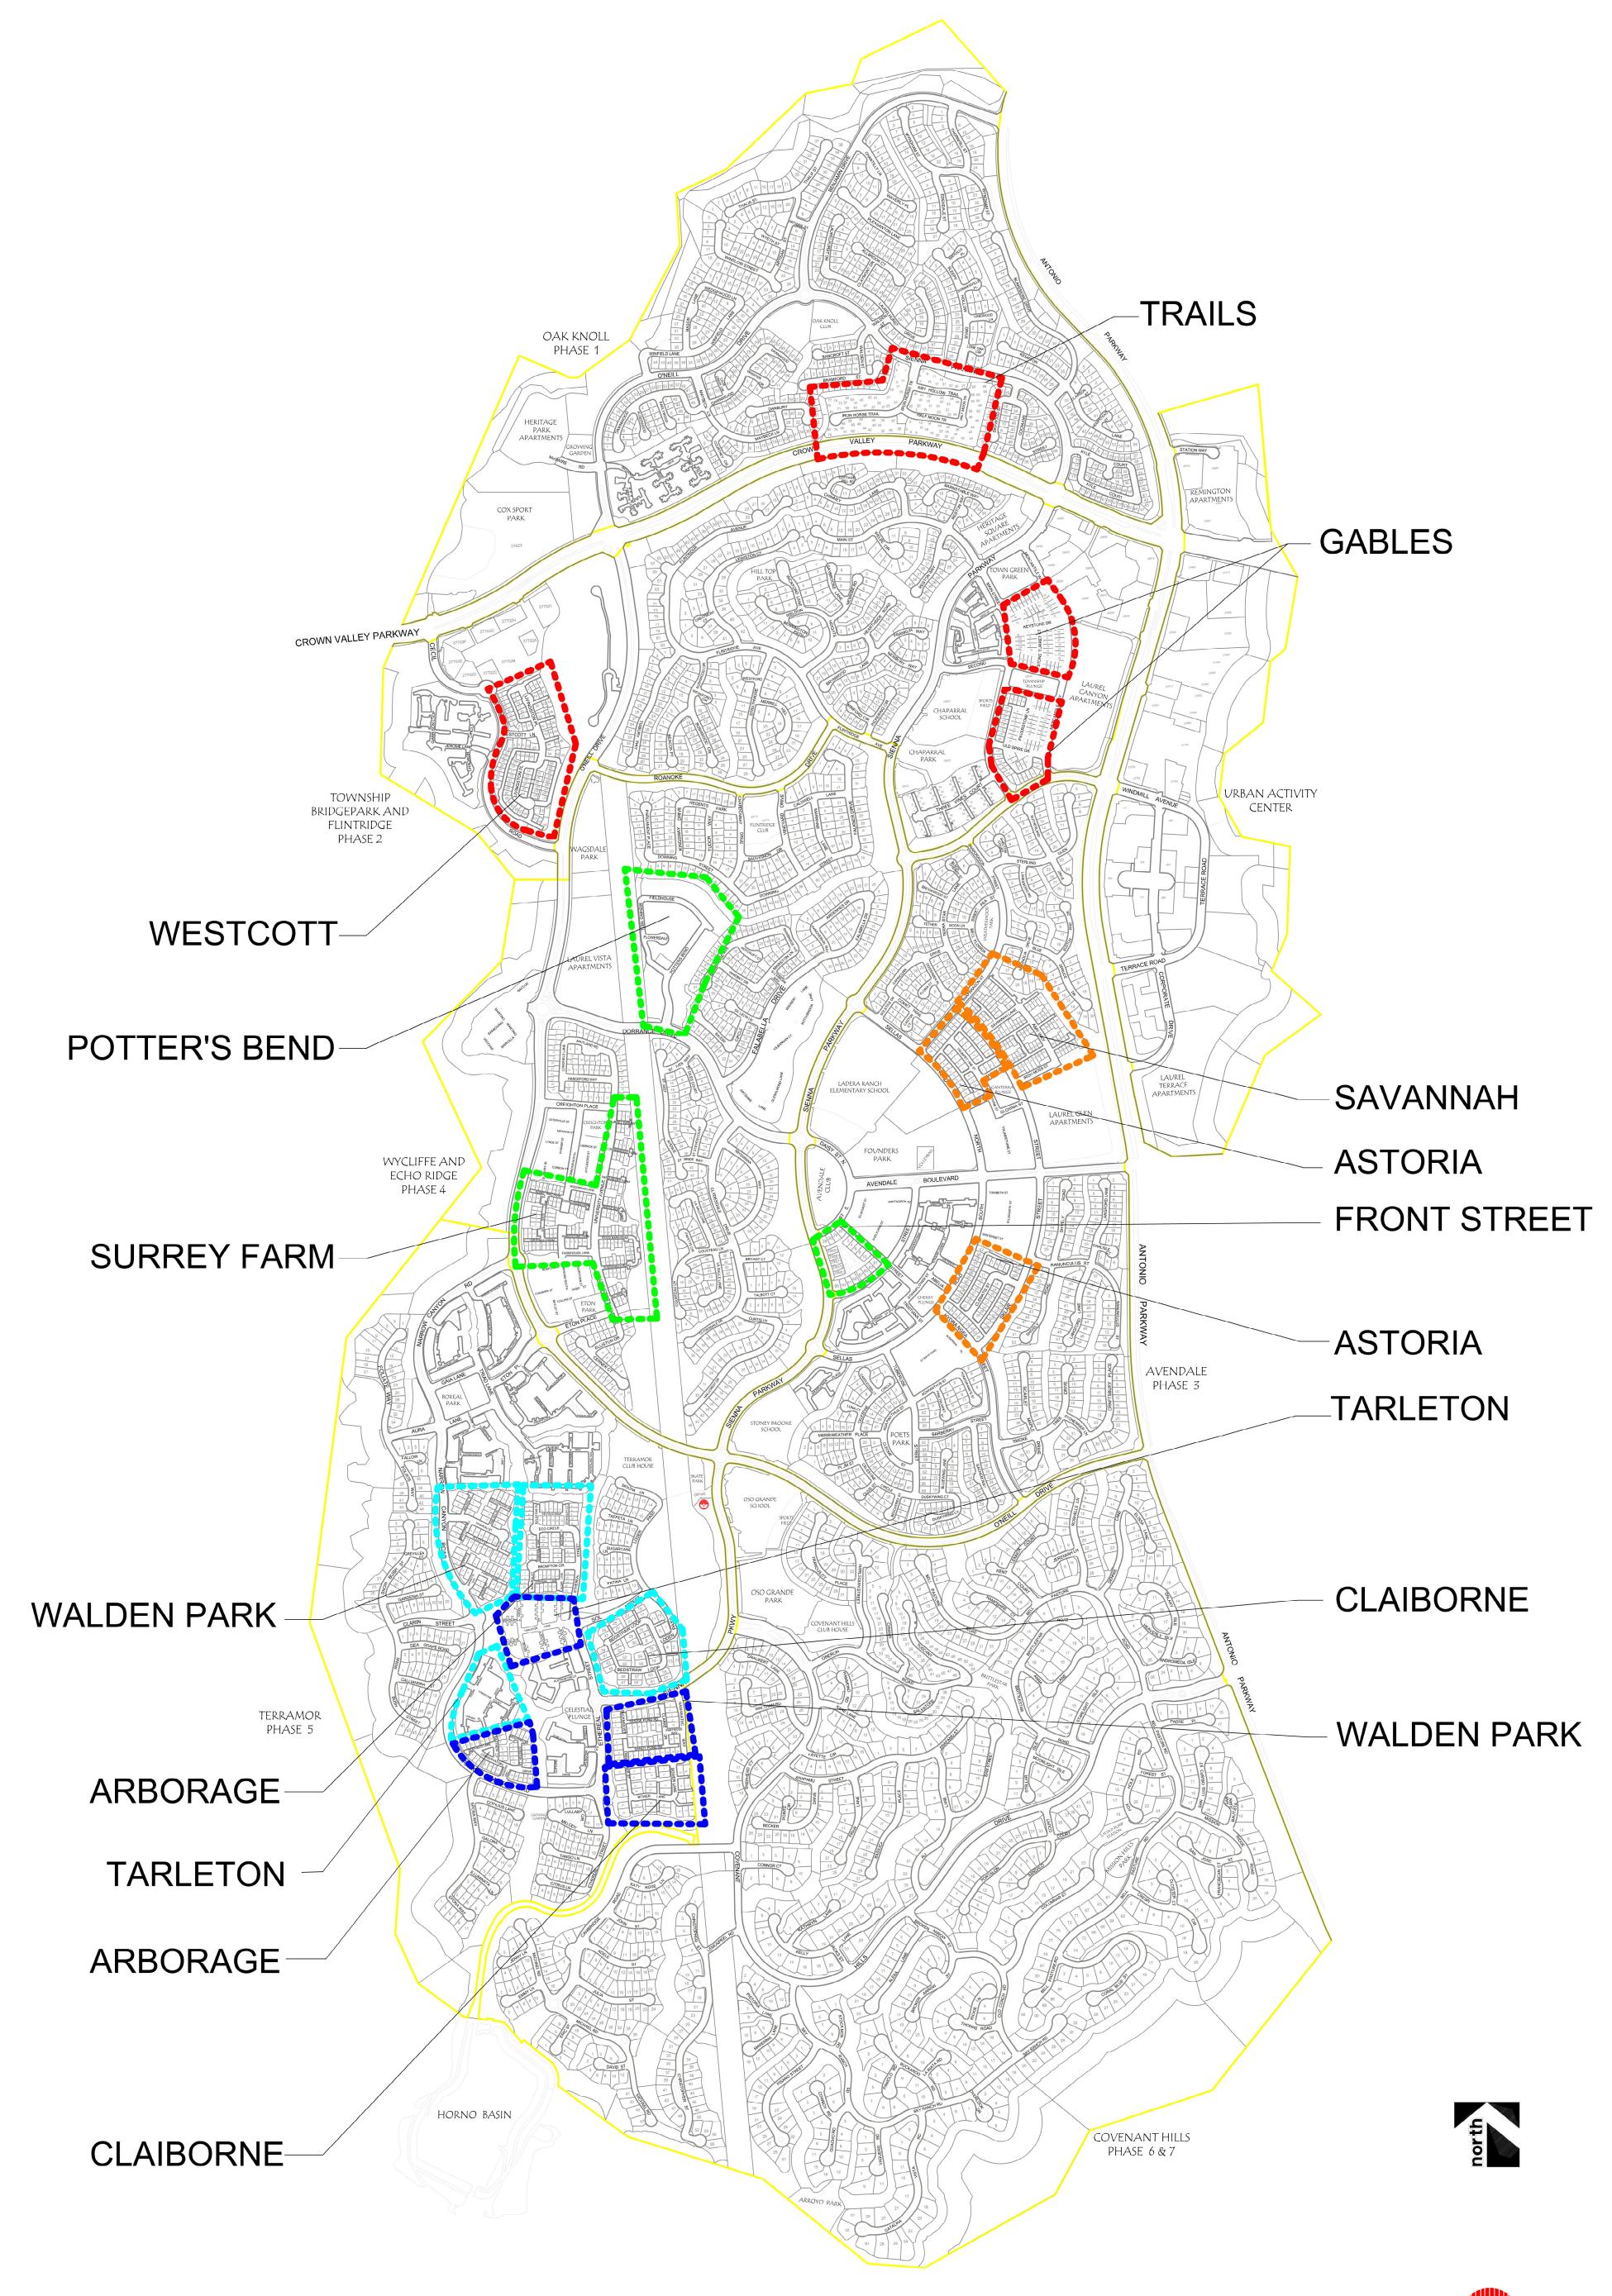

## NOTICE OF PESTICIDE APPLICATION

**Date of Application**- May 12th **Front Yard SBA-** Trails, Westcott and Gables

Location- Ladera Ranch- See attached map

Product and Manufacturer Name- Lifeline Herbicide, UPL

## SPRAY SCHEDULE LEGEND

1st MONDAY: Trails, Westcott, Gables

1st TUESDAY: Savannah, Astoria North, Astoria South

1st WEDNESDAY: Potter's Bend, Surrey Farm, Front Street

1st THURSDAY: Arborage - Ethereal, Claiborne - Bedstraw Loop, Tarleton - Narrow Canyon, Walden Park - Narrow Canyon

1st FRIDAY: Arborage - Narrow Canyon, Claiborne - Bower, Tarleton - Ethereal, Walden Park - Naswatuc